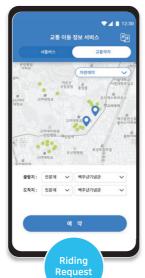

Tel. 02-3291-2200

O Mobile Information Service App Screen for the Transportation Vulnerable

[ Example of development screen ]

Access the Traffic Accessibility Information Service app.

Select the Transportation Disadvantaged option and click 'Ride Reservation