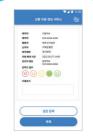

Check the schedule list on a daily or monthly basis.

View reservation history, modify reservation