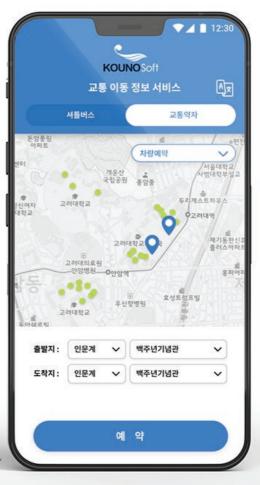

Tel. 02-3291-2200

O Mobile Information Service App Screen for the Transportation Vulnerable

[ Example of development screen ]

Access the Traffic Accessibility Information Service app.

Select the Transportation Disadvantaged option and click 'Ride Reservation