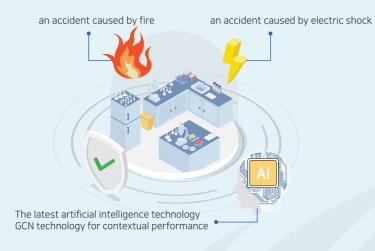

## "Establishing Safety Data for Fire Facilities

Collecting Location-Based Fire-related Data, Expedited Big Data Database Construction