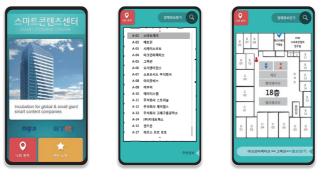

#### BLE Beacon-based Location Measurement Library

Collecting Beacon Signal Data and Creating Beacon Maps

[ Application for Displaying Location Measurement Results ]

KunoSoft collects sensor data as well as corporate/location data through data collection, refining, and preprocessing technologies. We process images and videos into useful and reliable formats, contributing to the establishment of a smart and safe society.